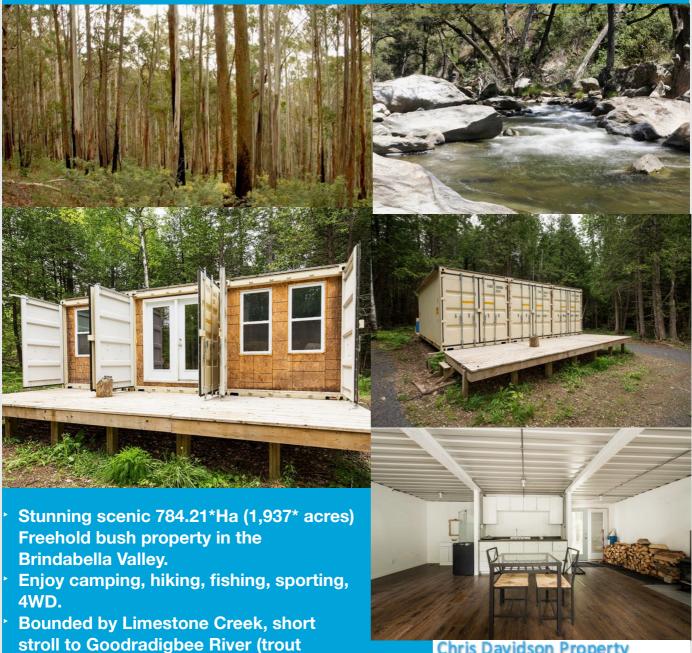

## **FOR SALE**

ALPINE RETREAT - NEAR WEE JASPER NSW

- Potential subdivision (STA) into 4 blocks
- Commercial stands of timber, selling with current valuation.
- Cabin style accommodation available, off-grid.
- Only 1hr 20\*minute drive from Canberra.

fishing).

All care has been taken in compiling the information herein as provided by the vendor, Chris Davidson Property cannot accept responsibility for errors and misdescriptions, if any, Intending purchasers should satisfy themselves as to the correctness of these details.