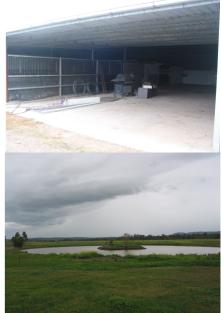

\* New near architecturally designed 4 bedroom home with either a 5th bedroom or study/office. Superbly appointed gourmet kitchen. Split system heating and cooling throughout.

\* Horse stables, stallion yard and machinery shedding.

\* Water is a feature with 5ML of water Allocation, 2 fully equiped lined wells with electric pumps provide irrigation water for approx. 20\*Ha. Water points are reticulated to troughs in each paddock.