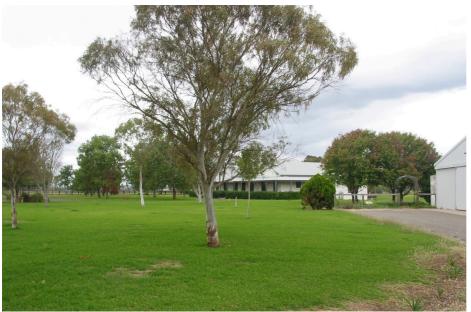

\* Steel cattle yards with loading ramp and bale gate.

\* Sealed tree lined driveway to the homestead.

Approximately 2\*hrs drive from Newcastle and 3\*hrs to Sydney.

"Claremont" is located just 7km from Aberdeen, off the New England Highway in the picturesque Upper Hunter Valley of NSW.

The property boasts 122.7\*ha (303\*ac) in total. Land is predominantly flat. Soils are a blend of rich fertile river loams and red clay basalt.