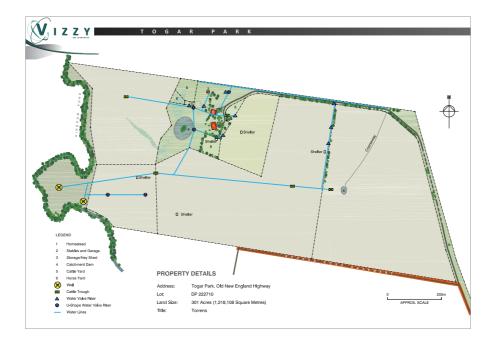

Approximately 2\*hrs drive from Newcastle and 3\*hrs to Sydney.

"Claremont" is located just 7km from Aberdeen, off the New England Highway in the picturesque Upper Hunter Valley of NSW.

The property boasts 122.7\*ha (303\*ac) in total. Land is predominantly flat. Soils are a blend of rich fertile river loams and red clay basalt.

\* Water is a feature with 5ML of water Allocation, 2 fully equiped lined wells with electric pumps provide irrigation water for approx. 20\*Ha. Water points are reticulated to troughs in each paddock.

\* New near architecturally designed 4 bedroom home with either a 5th bedroom or study/office. Superbly appointed gourmet kitchen. Split system heating and cooling throughout.

\* Horse stables, stallion yard and machinery shedding.

\* Steel cattle yards with loading ramp and bale gate.

\* Sealed tree lined driveway to the homestead.