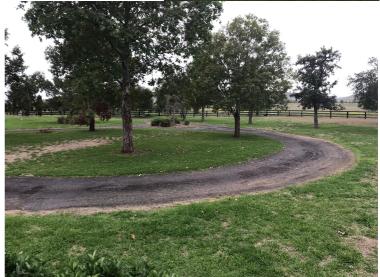

\* Steel cattle yards with loading ramp and bale gate.

\* Sealed tree lined driveway to the homestead.