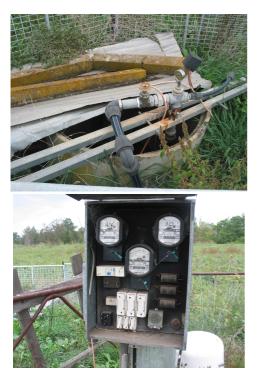

\* Water is a feature with 5ML of water Allocation, 2 fully equiped lined wells with electric pumps provide irrigation water for approx. 20\*Ha. Water points are reticulated to troughs in each paddock.