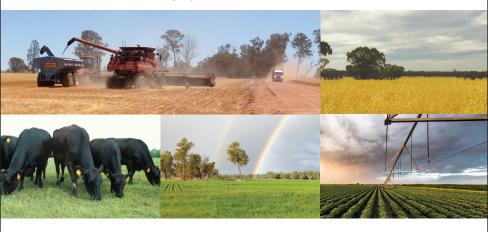

## KOOROORA AGGREGATION (with water) COLLIE, NSW (3,175HA\* - 7,845AC\*) FOR SALE BY PRIVATE TREATY

- Beautifully balanced large scale mixed farming portfolio strategically located, central west NSW
- 50 klm\* northwest Dubbo on sealed road
- Combined Freehold area 3,175Ha\* (7,845ac\*)
- Selection of highly fertile cropping soils detailed fertiliser & crop history
- 190Ha\* pivot irrigation with 800ML water storage
- Extensive infrastructure including 3,500\* tonnes on-farm grain storage, steel sheep and cattle yards, machinery sheds & workshops
- Exceptionally well maintained improvements homesteads, fencing & waters